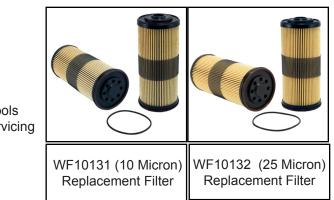

Both 10 and 25 Micron fuel/water separating filter elements are also available for each housing assembly.