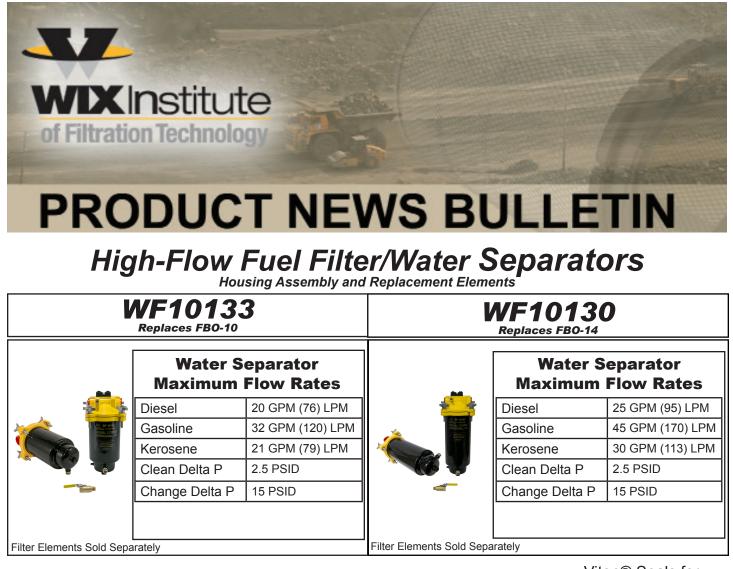

WIX Filters now offers Fuel Filter/Water Separators for High Flow Applications. Suitable for use on mobile refuelers, refueling cabinets, diesel fuel dispensing pumps, bulk fuel handling, and many other applications, these units are designed for easy installation and servicing.

Both 10 and 25 Micron fuel/water separating filter elements are also available for each housing assembly.