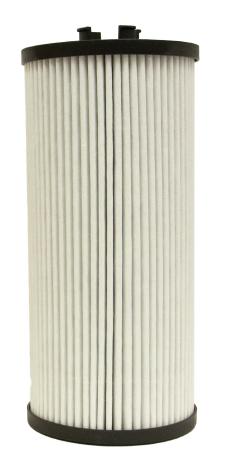

## WIX 57909

The WIX 57909 has been redesigned and now has a new look and better performance. The new design features synthetic media which improves both filter efficiency and capacity. The new 57909 remains suitable for all previously cataloged applications.

## WIX 57909 Updated Construction

As a reminder, it has always been, and remains our recommendation that the selection of a replacement filter be conducted using only the most current application information available. In today's cataloging, the electronic resources (i.e. Internet, interactive electronic) would be the most current application information available. For questions or more information, please contact your local WIX District Sales Manager or call Product Information at: US 1.800.949.6698, Mexico +52(844)8661-21-50, Canada 1-800-567-3703.