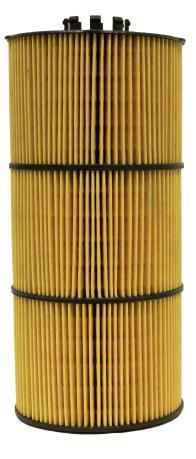

## WIX 57909

The WIX 57909 has been redesigned and now has a new look and better performance. The new design features synthetic media which improves both filter efficiency and capacity. The new 57909 remains suitable for all previously cataloged applications.

## WIX 57909 Updated Construction

As a reminder, it has always been, and remains our recommendation that the selection of a replacement filter be conducted using only the most current application information available. In today's cataloging, the electronic resources (i.e. Internet, interactive electronic) would be the most current application information available. For questions or more information, please contact your local WIX District Sales Manager or call Product Information at: US 1.800.949.6698, Mexico +52(844)8661-21-50, Canada 1-800-567-3703.