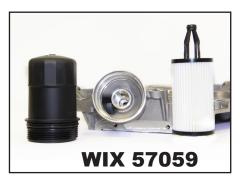

## Mercedes-Benz® Application ALERT!

A number of late model Mercedes® sedans offer two possible options for the oil filter systems. The correct filter choice for these options cannot be easily discerned as vehicle application information alone, such as make, model, engine size, year, nor the engine code can be used to definitively determine which filter is appropriate. The two available systems are different in appearance and functionality and the filter for each is specific to its system. **The filters are not interchangeable.** The images above show the two possible filter options that are available. The images below highlight the filter housing differences, which in addition to application information, can help determine which filter is appropriate for a particular vehicle.

The WIX 57059 (replaces OES A 276 180 00 09) is intended for applications with a 5 inch filter housing cap and no housing center-post.

The WIX WL10077 (replaces OES A 278 180 00 09) is intended for applications equipped with filter housing center-post and a 3 inch filter housing cap.