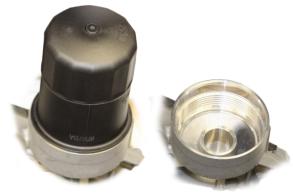

## Mercedes-Benz® Application ALERT!

A number of late model Mercedes® sedans offer two possible options for the oil filter systems. The correct filter choice for these options cannot be easily discerned as vehicle application information alone, such as make, model, engine size, year, nor the engine code can be used to definitively determine which filter is appropriate. The two available systems are different in appearance and functionality and the filter for each is specific to its system. **The filters are not interchangeable.** The images above show the two possible filter options that are available. The images below highlight the filter housing differences, which in addition to application information, can help determine which filter is appropriate for a particular vehicle.

The WIX 57059 (replaces OES A 276 180 00 09) is intended for applications with a 5 inch filter housing cap and no housing center-post.

The WIX WL10077 (replaces OES A 278 180 00 09) is intended for applications equipped with filter housing center-post and a 3 inch filter housing cap.