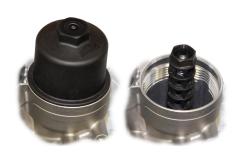

## Mercedes-Benz® Application ALERT!

A number of late model Mercedes® sedans offer two possible options for the oil filter systems. The correct filter choice for these options cannot be easily discerned as vehicle application information alone, such as make, model, engine size, year, nor the engine code can be used to definitively determine which filter is appropriate. The two available systems are different in appearance and functionality and the filter for each is specific to its system. **The filters are not interchangeable.** The images above show the two possible filter options that are available. The images below highlight the filter housing differences, which in addition to application information, can help determine which filter is appropriate for a particular vehicle.

The WIX 57059 (replaces OES A 276 180 00 09) is intended for applications with a 5 inch filter housing cap and no housing center-post.

The WIX WL10077 (replaces OES A 278 180 00 09) is intended for applications equipped with filter housing center-post and a 3 inch filter housing cap.