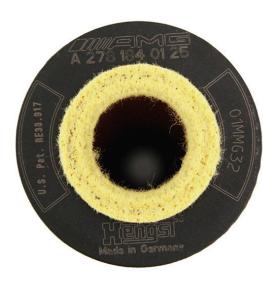

## **View of OES Filters**

Element No. A 276 184 00 25

Element No. A 278 184 01 25

Filter/O-ring Kit No. A 276 180 00 09

Filter/O-ring Kit No. A 278 180 00 09

Please note that the OES element number differs from the OES Filter/O-ring Kit number.