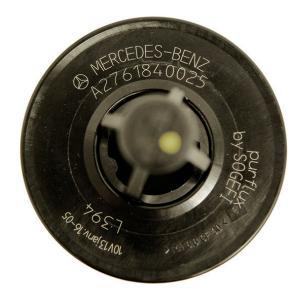

## **View of OES Filters**

Element No. A 276 184 00 25

Element No. A 278 184 01 25

Filter/O-ring Kit No. A 276 180 00 09

Filter/O-ring Kit No. A 278 180 00 09

Please note that the OES element number differs from the OES Filter/O-ring Kit number.