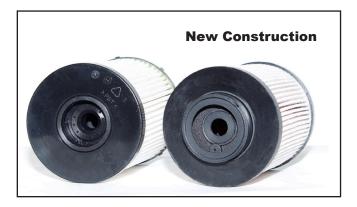

## WF10149 CHANGE IN CONSTRUCTION

In keeping with our tradition of continual improvement, WIX Filters now offers the redesigned WF10149 Fuel Filter. The new construction continues to provide excellent performance while meeting the fit, form and functional requirements of all currently cataloged, as well as, projected future applications.