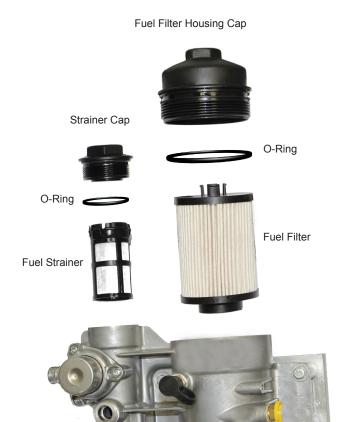

## WF10149 CHANGE IN CONSTRUCTION

In keeping with our tradition of continual improvement, WIX Filters now offers the redesigned WF10149 Fuel Filter. The new construction continues to provide excellent performance while meeting the fit, form and functional requirements of all currently cataloged, as well as, projected future applications.

An installation instruction sheet continues to be provided with each filter.

Water Drain Valve

As a reminder, it has always been, and remains our recommendation that the selection of a replacement filter be conducted using only the most current application information available. In today's cataloging, the electronic (i.e. internet, interactive electronic) would be the most current application information available. For questions or more information, please contact your local WIX Filters District Manager or call Product Information at 1.800.949.6698