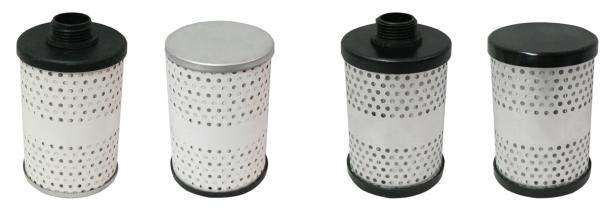

WIX 24042 Product Construction Update

Previous 24042

Updated 24042

A change in manufacturing location has resulted in an appearance change for the WIX 24042 water absorbing fuel filter. The metal endcap of the former construction has been replaced with a glass-filled nylon endcap. This filter, intended for GoldenRod® Fuel Systems, continues to fit and provide excellent performance for all cataloged applications.

## **CONSTRUCTION UPDATE**