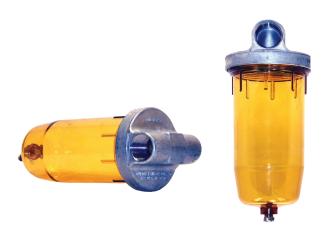

WIX 24042 Product Construction Update

Previous 24042

Updated 24042

A change in manufacturing location has resulted in an appearance change for the WIX 24042 water absorbing fuel filter. The metal endcap of the former construction has been replaced with a glass-filled nylon endcap. This filter, intended for GoldenRod® Fuel Systems, continues to fit and provide excellent performance for all cataloged applications.