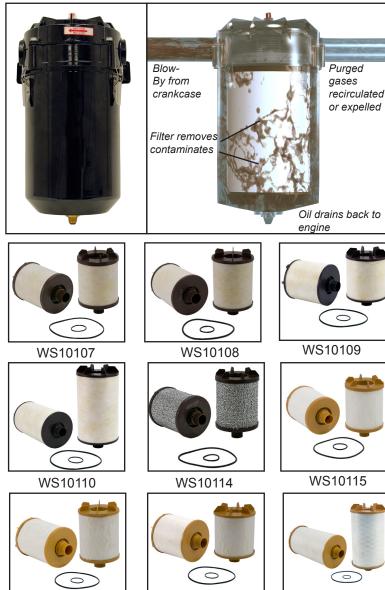

When highly pressurized combustion gases are blown by the piston rings and into the crankcase, they are commonly referred to as "Blow-By". This process can heavily contaminate the gases making them unfit for release into the atmosphere as a system exhaust. A **Crankcase Ventilation System (CCV)** routes the gases through a filtering process to purge them of oil residue and other contaminates before they are either recirculated back into the combustion process or released into the air. WIX Filters now offers replacement elements for the Racor® style CCV Systems.

| atalog No. | Replaces        |               |
|------------|-----------------|---------------|
| WS10107    | CUMMINS ENGINES | 3607166       |
|            | CUMMINS ENGINES | 4019745       |
|            | DETROIT DIESEL  | 23522898      |
|            | HYSTER          | 1614488       |
|            | JOHN DEERE      | RE502284      |
|            | KOHLER          | GM32404       |
|            | NAVISTAR        | GDTCCVFE01    |
|            | RACOR           | CCV5524808    |
|            | SCANIA VABIS    | 1541853       |
| WS10108    | CATERPILLAR     | 1637344       |
|            | JOHN DEERE      | RE530346      |
|            | NAVISTAR        | GDTCCVFE03    |
|            | RACOR           | CCV5527408    |
|            | WAUKESHA        | 489604        |
| WS10109    | CATERPILLAR     | 1646735       |
|            | DETROIT DIESEL  | 23540786      |
|            | PERKINS         | SEV1222       |
|            | RACOR           | CCV5522208    |
|            | WAUKESHA        | 489605        |
| WS10110    | RACOR           | CCV552221208  |
|            | WAUKESHA        | 490078        |
| WS10114    | CATERPILLAR     | 3089305       |
|            | RACOR           | CCV5524804    |
| WS10115    | JOHN DEERE      | RE532660      |
|            | NAVISTAR        | GDTCCV5524810 |
|            | RACOR           | CCV5524810    |
| WS10116    | CATERPILLAR     | 2747913       |
|            | PERKINS         | CH11974       |
|            | RACOR           | CCV5527410    |
| WS10117    | CATERPILLAR     | 2752276       |
|            | RACOR           | CCV5522210    |
| WS10118    | CATERPILLAR     | 3541381       |
| WS10118    | CATEINITELAN    |               |