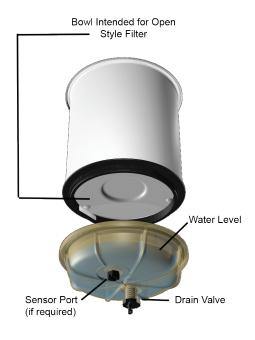

## **WF10136** Fuel/Water Separator Bowl

Bowl threads are 3 3/4-10 (female) Can be used w/ 33231,33440, 33773, 33755 and 33788

Fuel filter bowls are now available for open style fuel/water separators. Extracted water levels can now be visually monitored allowing for more accurate routine service intervals. Bowls are equipped with an easy access drain valve for water removal and a sensor port for applications that require them.