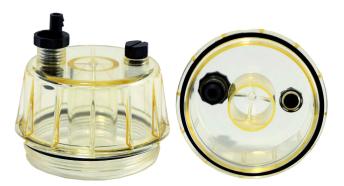

## **WF10136** Fuel/Water Separator Bowl

Bowl threads are 3 3/4-10 (female) Can be used w/ 33231,33440, 33773, 33755 and 33788

Fuel filter bowls are now available for open style fuel/water separators. Extracted water levels can now be visually monitored allowing for more accurate routine service intervals. Bowls are equipped with an easy access drain valve for water removal and a sensor port for applications that require them.

WF10137

Fuel/Water Separator Bowl

Bowl threads are 3 3/4-10 (male) Can be used w/ 33630, 33812, 33813 and 33774

For questions or more information please contact your local WIX Filters District Manager or call Product Information at 1.800.949.6698