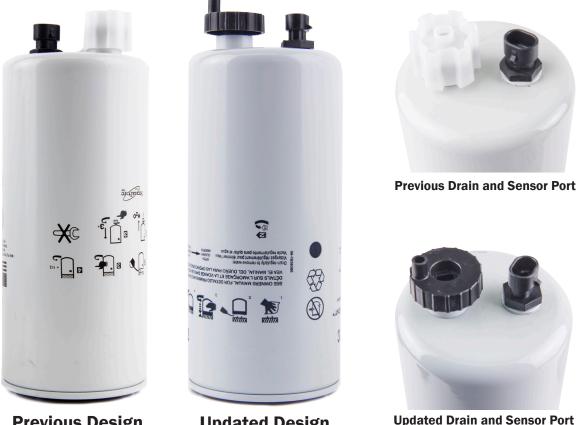

## WIX 33422 Fuel Filter **Product Construction Updates**

This filter, for use with certain Cummins<sup>™</sup> diesel engine applications, has undergone a product enhancement. The drain has been upgraded with QuickVent<sup>™</sup> technology to improve water drain time and serviceability.

**Previous Design** 

**Updated Design** 

with QuickVent™

This change is part of an ongoing commitment for product improvement. The previous and new versions are fully interchangeable and suitable for use on all recommended applications.