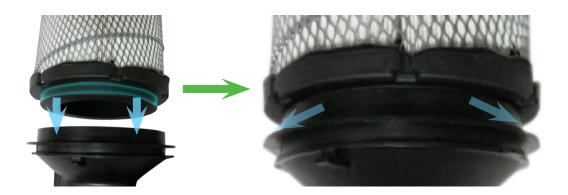

**Updated 46907** 

The updated design seals into the inside of the flow tube. The updated seal is more robust and easier to install/remove.

The update is part of an ongoing change. Principal applications included in this update are Chevrolet/GMC C4500 and C5500 trucks. It should be noted that both the previous and new 46907 are fully interchangeable and suitable for use on all recommended applications.