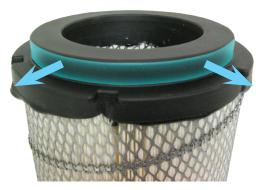

**Updated 46907** 

The updated design seals into the inside of the flow tube. The updated seal is more robust and easier to install/remove.

The update is part of an ongoing change. Principal applications included in this update are Chevrolet/GMC C4500 and C5500 trucks. It should be noted that both the previous and new 46907 are fully interchangeable and suitable for use on all recommended applications.