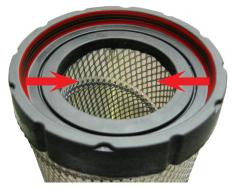

## **WIX 46907 Air Filter Product Update**

A recent update has taken place for the 46907 with a notable change in the sealing design.

Previous 46907

The previous seal is similar to the original equipment service (OES) that seals over the outside of the flow tube.