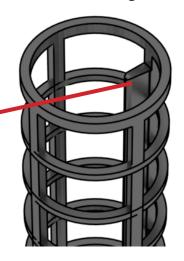

**Filter Housing** 

**Center Tube Align Tab** 

The correct WIX replacement filter for the OE OX813/1 (BMW 11428575211) is the soon to be available WIX WL10358.

As a reminder, it has always been, and remains our recommendation that the selection of a replacement filter be conducted using only the most current application information available. In today's cataloging, the electronic resources (i.e. Internet, interactive electronic) would be the most current application information available. For questions or more information, please contact your local WIX District Sales Manager or call Product Information at: US 1.800.949.6698, Mexico +52(844)8661-21-50, Canada 1-800-567-3703.