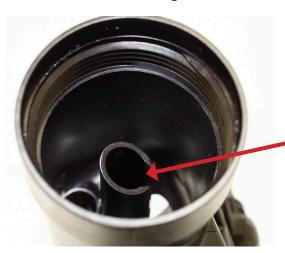

**Filter Housing** 

**Center Tube Align Tab** 

The correct WIX replacement filter for the OE OX813/1 (BMW 11428575211) is the soon to be available WIX WL10358.

As a reminder, it has always been, and remains our recommendation that the selection of a replacement filter be conducted using only the most current application information available. In today's cataloging, the electronic resources (i.e. Internet, interactive electronic) would be the most current application information available. For questions or more information, please contact your local WIX District Sales Manager or call Product Information at: US 1.800.949.6698, Mexico +52(844)8661-21-50, Canada 1-800-567-3703.