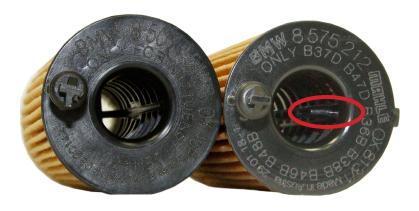

## TECH TALK

**WIX WL10025** 

OE OX 813/1 BMW 11428575211

The WIX WL10025 is not a suitable replacement filter for applications requiring the OE filter OX 813/1 (BMW 11428575211). The OX 813/1 has an alignment tab inside of the filter center tube. The tab fits into a slot in the oil housing ensuring proper alignment during filter installation. The WIX WL10025 does not have the alignment tab and can be installed incorrectly resulting in low oil pressure during vehicle operation.